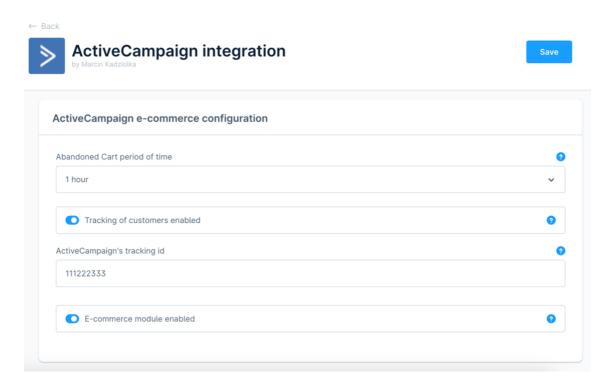

### **ActiveCampaign integration**

**Step 7:** If you want to add your customers to a list, you can choose a list. You can select a newsletter list.

Scroll down further to the E-Commerce configuration. If you want to track abandoned carts, you can set up customer tracking and add the ActiveCampaign tracking ID.

**Step8:** Go back to your ActiveCampaign account and navigate to "Website" → "Site Tracking". Copy the tracking code and paste it into your Shopware ActiveCampaign tracking ID.

**Step 9:** Back to your Shopware extension: If you want to enable the E-Commerce module, simply set it to "active" and click "Save".