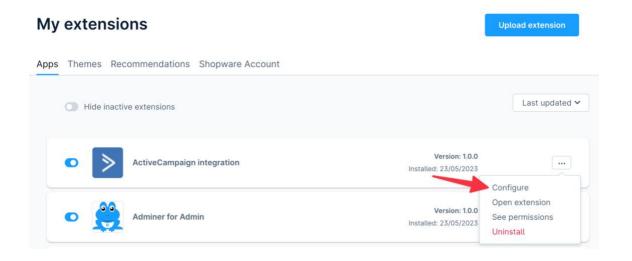

**Step 4:** Return to your Shopware account and paste the copied API URL into the corresponding field. Click "Save" to configure the integration.

**Step 5:** Navigate back to the "My Extensions" section in Shopware and click on the ActiveCampaign extension to open it.

Verify that your ActiveCampaign API configuration is set correctly. Return to ActiveCampaign and go to the "Integrations" section to confirm that the integration is visible.

**Step 6** Go back to Shopware and click on "Connect E-commerce Connection." Check the status to ensure it is set correctly.