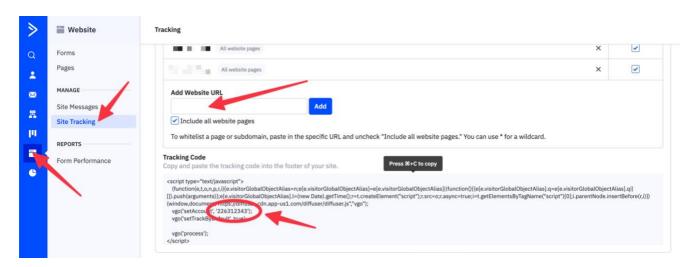

**Step8:** Go back to your ActiveCampaign account and navigate to "Website" → "Site Tracking". Copy the tracking code and paste it into your Shopware ActiveCampaign tracking ID.

**Step 9:** Back to your Shopware extension: If you want to enable the E-Commerce module, simply set it to "active" and click "Save".