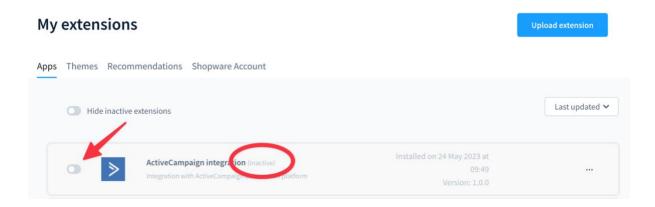

**Step 4:** Return to your Shopware account and paste the copied API URL into the corresponding field. Click "Save" to configure the integration.

**Step 5:** Navigate back to the "My Extensions" section in Shopware and click on the ActiveCampaign extension to open it.