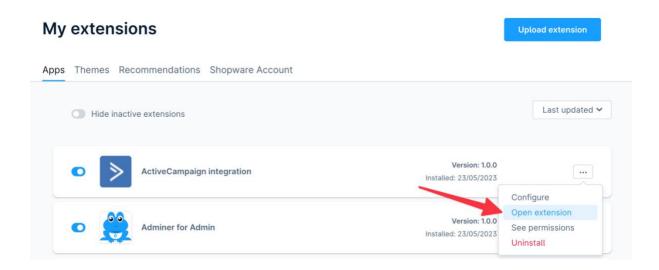

## **Configuration manual:**

**Step 1:** Go to the Shopware administration panel and navigate to "Extensions" → "My Extensions." Click on "Upload Extension" and select the ActiveCampaign integration zip file. Wait for the upload to complete.

**Step 4:** Return to your Shopware account and paste the copied API URL into the corresponding field. Click "Save" to configure the integration.

**Step 5:** Navigate back to the "My Extensions" section in Shopware and click on the ActiveCampaign extension to open it.