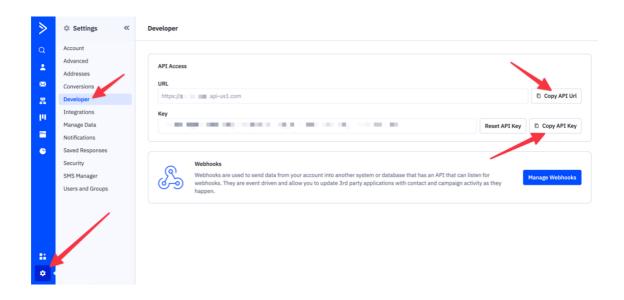

Datenschutz

**Step 3:** Now, switch to your ActiveCampaign account and go to "Settings." Choose "Developer" and then select "API Access."

Copy the API URL and the API key provided in the ActiveCampaign developer settings.