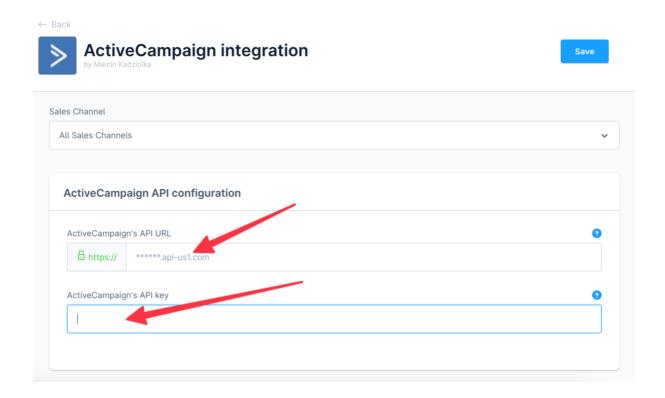

Datenschutz

**Step 3:** Now, switch to your ActiveCampaign account and go to "Settings." Choose "Developer" and then select "API Access."

Copy the API URL and the API key provided in the ActiveCampaign developer settings.

**Step 4:** Return to your Shopware account and paste the copied API URL into the corresponding field. Click "Save" to configure the integration.

**Step 5:** Navigate back to the "My Extensions" section in Shopware and click on the ActiveCampaign extension to open it.