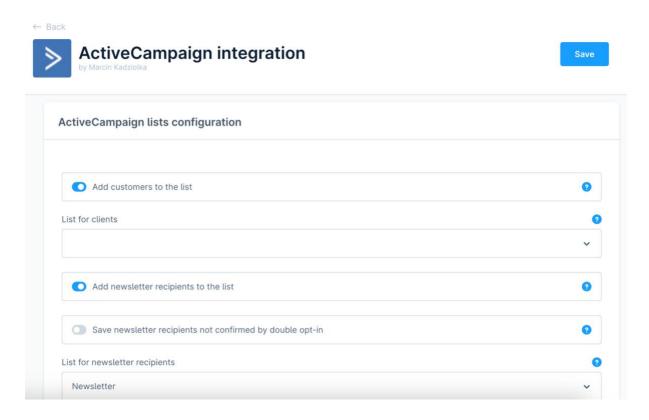

### **ActiveCampaign integration**

**Step 7:** If you want to add your customers to a list, you can choose a list. You can select a newsletter list.

Scroll down further to the E-Commerce configuration. If you want to track abandoned carts, you can set up customer tracking and add the ActiveCampaign tracking ID.