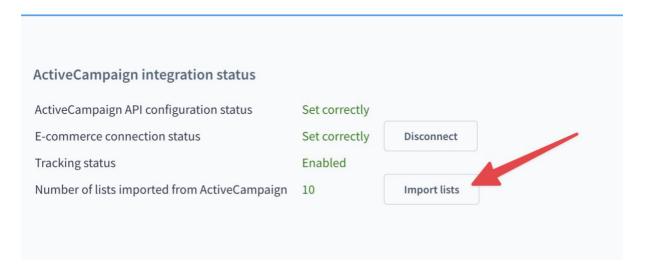

#### ActiveCampaign integration

To import your list from ActiveCampaign, go back to the "My Extensions" section in Shopware.

### **ActiveCampaign integration**

**Step 7:** If you want to add your customers to a list, you can choose a list. You can select a newsletter list.

Scroll down further to the E-Commerce configuration. If you want to track abandoned carts, you can set up customer tracking and add the ActiveCampaign tracking ID.