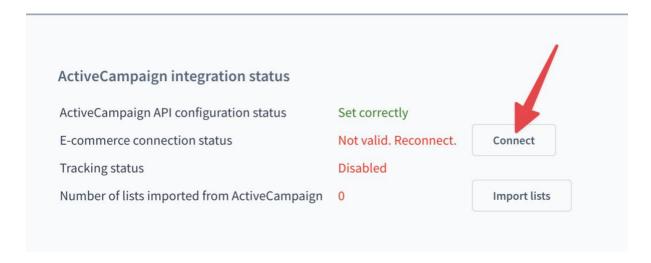

Verify that your ActiveCampaign API configuration is set correctly. Return to ActiveCampaign and go to the "Integrations" section to confirm that the integration is visible.

**Step 6** Go back to Shopware and click on "Connect E-commerce Connection." Check the status to ensure it is set correctly.